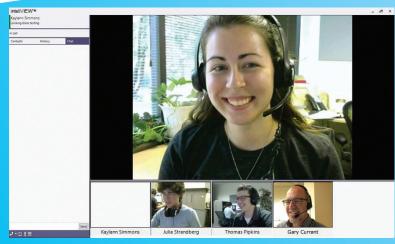

Ideal for managing remote team members and at-home workers.

^ Multi-station video conference in progress.

^ Screen-sharing as team members collaborate.

## Screen Sharing for Mentoring & Collaboration

Work together just like you are sitting side by side no matter where you are.