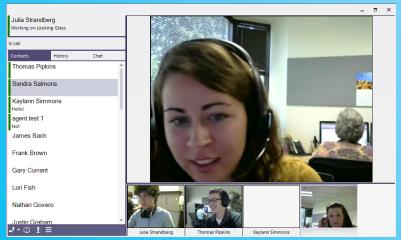

Ideal for managing remote team members and at-home workers.

^ Multi-station video conference in progress.

^ Screen-sharing as team members collaborate.

# Multi-Station Video Conferencing

Initiate a meeting as soon as you see all team members are available in their daily schedules. No need to send invites.