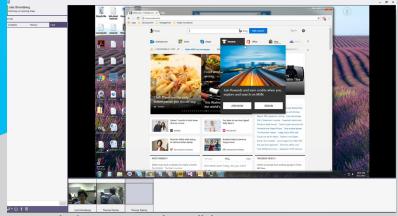

Ideal for managing remote team members and at-home workers.

^ Multi-station video conference in progress.

^ Screen-sharing as team members collaborate.

# Screen Sharing for Mentoring & Collaboration

Work together just like you are sitting side by side no matter where you are.